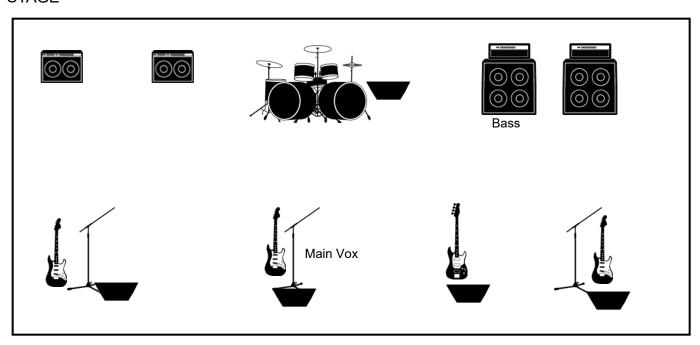

## **STAGE**

## INPUT LIST

| 114 01 2101 |                                   |    |              |    |          |    |  |  |
|-------------|-----------------------------------|----|--------------|----|----------|----|--|--|
| 1           | VOX Main FX provided run dry mix. | 9  | Snare        | 17 | OH R     | 25 |  |  |
| 2           | VOX Left (Wet)                    | 10 | T1           | 18 | High Hat | 26 |  |  |
| 3           | VOX Right (Wet)                   | 11 | T2           | 19 |          |    |  |  |
| 4           | Guitar Left Di or 57              | 12 | Т3           | 20 |          | 28 |  |  |
| 5           | Guitar Center                     | 13 | T4           | 21 |          | 29 |  |  |
| 6           | Guitar Right                      | 14 | Sample Pad L | 22 |          | 30 |  |  |
| 7           | Bass Guitar DI                    | 15 | Sample Pad R | 23 |          | 31 |  |  |
| 8           | Kick                              | 16 | OH L         | 24 |          | 32 |  |  |